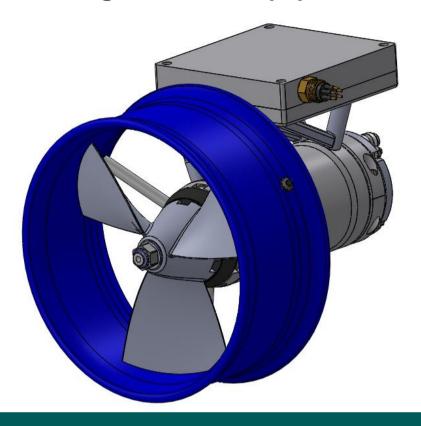

# Electric thruster unit 280mm nominal nozzle

#### MAIN FEATURES

- Direct drive
- Brushless direct current motor
- Aluminium propeller
- Drive electronics independently compensated from drive motor